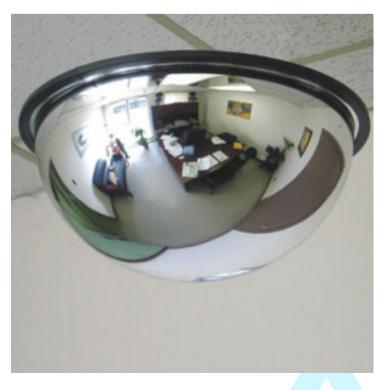

## **FULL DOME MIRROR**

Dome Mirror Model: ABAXN-FDM Sizes: 18" / 24" / 26" / 32" / 36"

## **Product Description:**

The Ceiling Dome is probably the most effective surveillance method and deterrent to retail theft due to its large 360° area of reflection. In retail areas, when strategically placed, domes can be positioned above aisles and junctions for wide area surveillance and can even be used in some areas with ceiling hung banners.

This Full Dome mirror can assist surveillance of large areas in factories and warehouses where storage and high shelving obcur the vision of staff and forklift trucks at busy intersections.

"ABC HOUSE" 14/15, Shivam Estate, Nr. Ujala Circle, B/h. SBI & Deepkamal Bajaj, S. G. Highway, Sarkhej, AHMEDABAD-382210. GUJARAT, INDIA 🛈 +91 79 2689 0331 / 4 / 9 🛈 +91 99099 88233, +91 99099 88198 / 7 / 6 🕒 info@abcbrothers.in 🛈 www.abcbrothers.in